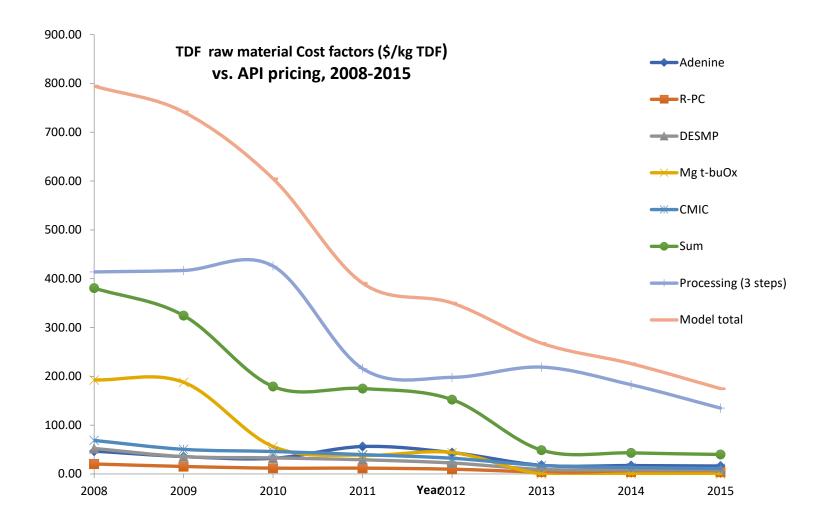

## **API Synthesis**

## API and FPP pricing

| API                                 | FPP Pricing, US | FPP Pricing , LMICs        | API pricing/kg,<br>India/China | Generic API pricing PPPY or per treatment |
|-------------------------------------|-----------------|----------------------------|--------------------------------|-------------------------------------------|
| Sofosbuvir                          | \$84,000        | <mark>\$200 - \$650</mark> | <mark>\$800</mark>             | <mark>\$27</mark>                         |
| <b>Daclatasvir</b>                  | \$63,000        | <mark>\$45</mark>          | <mark>\$850</mark>             | \$4.25                                    |
| Tenofovir disoproxil fumarate (TDF) | \$15,000        | <mark>\$66</mark>          | <mark>\$140</mark>             | <mark>\$15.40</mark>                      |
| Efavirenz                           | \$2,600         | <mark>\$48</mark>          | \$105                          | <mark>\$24</mark>                         |
| Lamivudine (3TC)                    |                 | <mark>\$42</mark>          | <mark>\$135</mark>             | <mark>\$15</mark>                         |
| TLE (TDF/3TC/EFV)                   |                 | <mark>\$95</mark>          | <mark>\$95</mark>              | <mark>\$55</mark>                         |
| Imatinib                            | \$125,000       |                            | \$140                          | <\$40                                     |
| Cyclophosphamide                    | \$27,000        |                            | \$270 - \$310                  | <\$20                                     |
|                                     |                 |                            |                                |                                           |
| Cholic Acid                         | \$312,000       | N/A                        | \$370/kg (MP<br>Biomedical)    | \$33 - \$57                               |