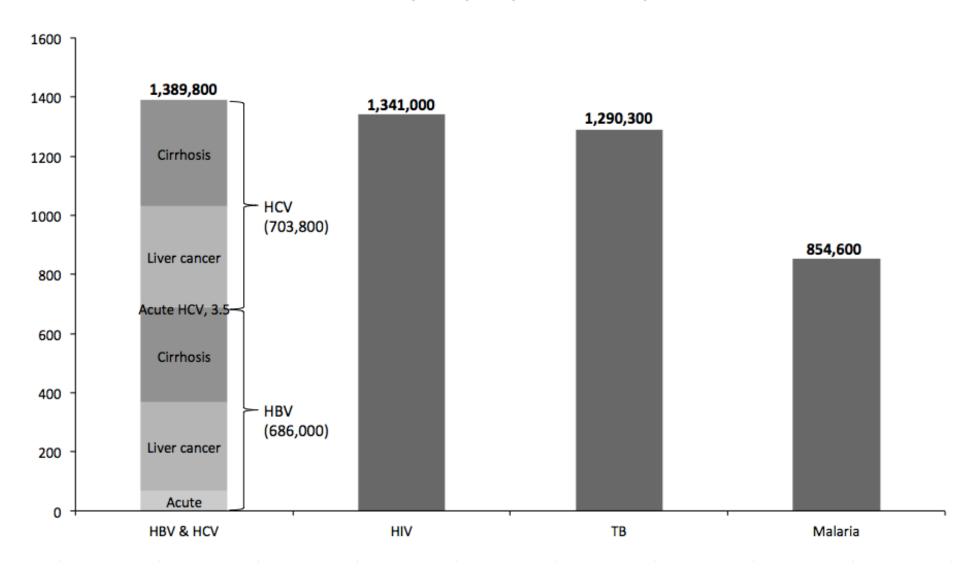

| 2,626,418 |
|---|-----|----------------------|----------------|-----------|
|   | Ca  | rdiovascul           | ar Diseases    | 614,348   |
|   | Ma  | alignant Ne          | oplasms        | 591,699   |
|   |     | ronic Lowe<br>seases | er Respiratory | 147,101   |
|   | Ac  | cidents              |                | 136,053   |
|   | Ce  | rebrovasc            | ular Disease   | 133,103   |
|   | Al  | zheimer's [          | 93,541         |           |
|   | Dia | abetes Mel           | 76.448         |           |
|   | Inf | luenza, pn           | eumonia        | 55,227    |
| ` | Ne  | phritis              | 48,146         |           |
| 7 | Su  | icide                |                | 42,773    |

#### Worldwide deaths from HCV, HBV, HIV, tuberculosis, and malaria in 2013



#### Causes of Death - Africa

- BUT: This does not even count the incalculable burden of cardiovascular diseases and diabetes...
- (Rob Ridley) Approximately 14 million deaths per year occur in sub-Saharan Africa because of *preventable or easily treatable diseases*:
  - Diarrheal diseases
  - Simple Infections
  - Malaria
  - Tuberculosis
  - HIV/AIDS
  - Hepatitis B and C

|             |          |               |               |      | **            |                   |                      |                                | $\mathcal{I} = \mathcal{I}$        |