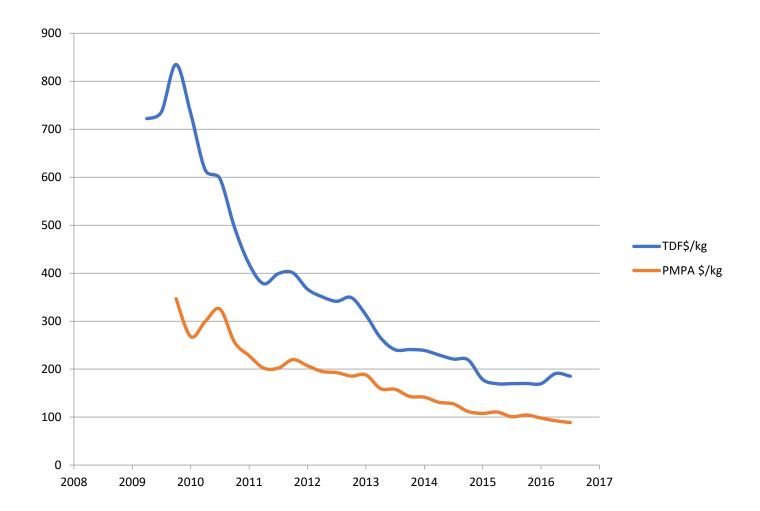

## API and FPP pricing

| API                                 | FPP Pricing, US | FPP Pricing , LMICs        | API pricing/kg,<br>India/China | Generic API pricing PPPY or per treatment |
|-------------------------------------|-----------------|----------------------------|--------------------------------|-------------------------------------------|
| Sofosbuvir                          | \$84,000        | <mark>\$200 - \$650</mark> | <mark>\$800</mark>             | <mark>\$27</mark>                         |
| <b>Daclatasvir</b>                  | \$63,000        | <mark>\$45</mark>          | <mark>\$850</mark>             | \$4.25                                    |
| Tenofovir disoproxil fumarate (TDF) | \$15,000        | <mark>\$66</mark>          | <mark>\$140</mark>             | <mark>\$15.40</mark>                      |
| Efavirenz                           | \$2,600         | <mark>\$48</mark>          | \$105                          | <mark>\$24</mark>                         |
| Lamivudine (3TC)                    |                 | <mark>\$42</mark>          | <mark>\$135</mark>             | <mark>\$15</mark>                         |
| TLE (TDF/3TC/EFV)                   |                 | <mark>\$95</mark>          | <mark>\$95</mark>              | <mark>\$55</mark>                         |
| Imatinib                            | \$125,000       |                            | \$140                          | <\$40                                     |
| Cyclophosphamide                    | \$27,000        |                            | \$270 - \$310                  | <\$20                                     |
|                                     |                 |                            |                                |                                           |
| Cholic Acid                         | \$312,000       | N/A                        | \$370/kg (MP<br>Biomedical)    | \$33 - \$57                               |

Representative pricing of medicines in the US versus median pricing in LMICs.