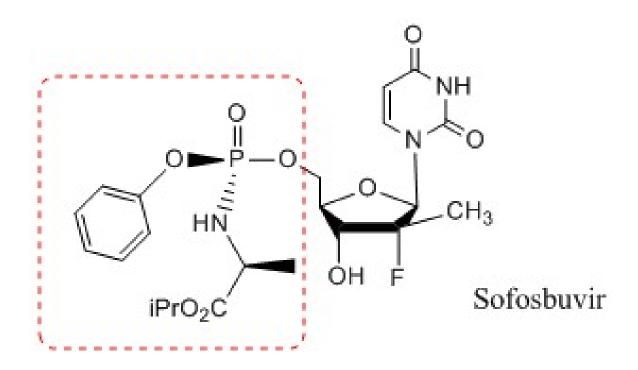

ate - Evergreening

- Pharmaceutical companies represent nearly every aspect of drug development and delivery as containing patentable innovation:
  - Composition of matter
  - Method of use
  - Combinations with other drugs
  - Pharmaceutical compositions (formulations)
  - Processes and Intermediates (not listed in the Orange Book)
  - Crystalline forms (salts, polymorphs, hydrates, solvates, co-crystals, dispersions)
  - Latter-day "improvements"

#### Tenofovir Alafenamide – Patent Applications



## Tenofovir, Tenofovir Disoproxil, Tenofovir Alafenamide

Prodrug selected by Gilead Sciences

(John Martin)

Tenofovir (API) Synthesized by Antonin Holy and tested by Eric de Clerq

First published by McGuigan et. al., (1989) and applied to hundreds of antiviral compounds

#### Sofosbuvir



#### Emerging Issues

- Alternative salts of tenofovir disoproxil fumarate (citrate, phosphate) from Indian generics have been approved by the EMA (March, 2017) and the tartrate is expected to be approved this month
- This provides a means for getting around originator patents, but it also creates new patent issues... (DTG, TDF, solvates and new crystal forms of important APIs (aripiprazole/abilify)
- Tenofovir disoproxil fumarate is presently taken by an estimated 12MM people in LMICs
  - Patent coverage on the drug molecule theoretically expires in 2017/2018
  - Gilead Sciences seeking to extend this to 2020 in US and Europe with a 2015 application covering solid state forms of tenofovir disoproxil, preventing generic companies from